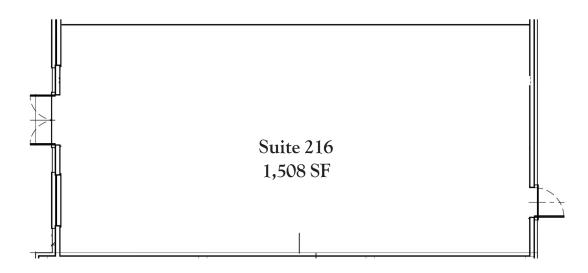

### Retail Building 200 - Suite 216 Floor Plan

#### FOR LEASE

Lease Type: NNN (\$4.03 p/SF for 2023)

Lease Term: 3-5 years

Buildout Allowance: Negotiable

Visibility: Excellent w/ frontage and large windows on plaza

Onsite Parking: 125 spaces shared

Ideally suited for retail shops, consign- ment or booth spaces, emergency clinic. Will consider subdivision of space.