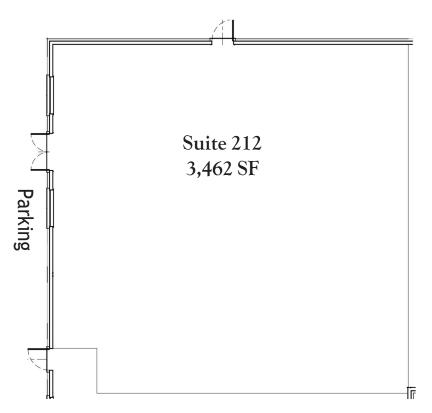

## Retail Building 200 - Suite 212 Floor Plan

#### FOR LEASE

Lease Type: NNN (\$4.03 p/SF for 2023)

Lease Term: 3-5 years

Buildout Allowance: Negotiable

Onsite Parking: 125 spaces shared

Ideally suited space for commercial/ production kitchen, catering staging/ storage, light product assembly & distribution, conditioned storage